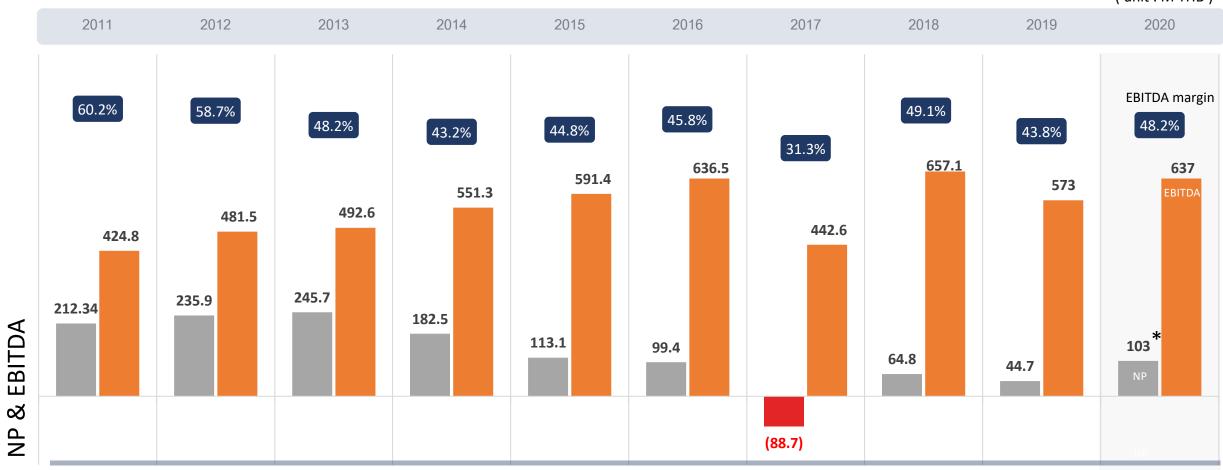

#### **EBITDA Margin**

Remain good (48%) and net profit growth >100%

## • NET PROFIT & EBITDA

(unit: M THB)

Remark: \* Excluding share of loss of ADCTH