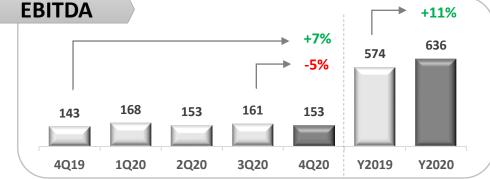

#### **EBITDA Margin**

Remain good (48%) and net profit growth >100%

## Well Managed Cost

Since last 3 years contributed to profitability growth

### : COST OF SERVICES & SALES and OPERATING COST

Unit: Million Baht

4Q2020 Increased due to higher loss on exchange rate

FY2020 Overall improved due to well managed cost and also lower impact from exchange rate movement