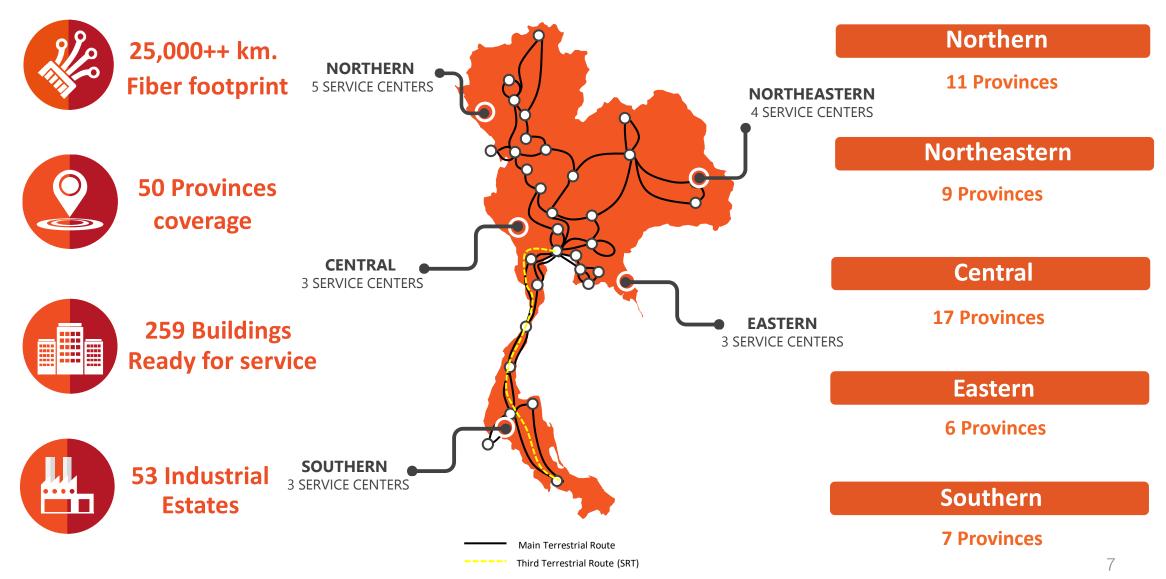

land since 2010 Thailand-based
Service Provider
with expertise
in domestic
fixed- line services
and International
Network
Connectivity

Thailand's 1st
and Only Private
Company invested
and owned
Submarine Cable
and Cable Landing
Station

A part of
TIME dotCom's
VISION and
Aspiration for
ASEAN Expansion

(TIME 49% Sharing)

## **Our Journey**





### The network and ICT solution provider

- Focus on total enterprise needs
- Coverage area expansion



### The experienced International Network Provider

- Be the leader of international network solution
- Expand more connectivity



**Data Center, Cloud and Internet** 

## **Our Services**



**CONNECTIVITY** 









**CLOUD SERVICE** 





**ICT SOLUTIONS** 









## **Our Network Connectivity**







## **Our Network in Thailand**





## **Third Terrestrial Route and MCT**





### **Third Terrestrial Route**

Another fully redundant fiber optic network along the railway from Bangkok to Southern border connecting via Malaysia to Singapore

#### **MCT**

Connect to international services via our MCT Submarine Cable System that can enable fast and reliable connectivity to neighboring countries







## **MCT** Submarine Cable System



Collaboration of Telekom Malaysia, Telcotech and Symphony on the MCT Submarine Cable has created the 1<sup>st</sup> private own Submarine Cable connecting between Malaysia, Cambodia and Thailand.









Cable Length: 1,300 km.

Capacity : Up to 30 Tbps.

Link to : Intra Asia (Singapore, Hongkong)

: Europe (France, UK)

: USA (Trans-Pacific)



## **SYMPHONY DATA CENTER SERVICE**



##