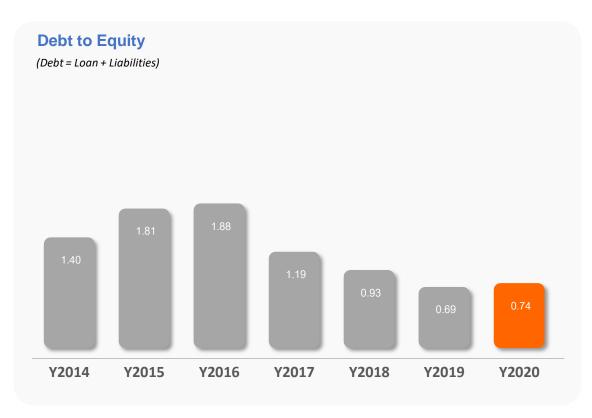

## **DEBT VS CASH 2014-2020**

▼ Capital Management (cash + debt) were NOT GOOD due to high capex intensive and big reliance of loan to survive

- ▼ Cash flow improvement from year 2017 2020 due to cost control, less CAPEX and managed huge debt obligation
- ▼ Free cashflow (FCF) only become positive from 2018 onwards (post-acquisition & capital injection by TIME); prior years were only relied on loan debt

- **▼ High Debt/EBITDA** mainly due to huge debt taken to expand network build-up between 2014-2017
- Peak DE ratio 1.88 was in 2016 but declined after capital injection by TIME together with cost control
- ▼ Overall better cost management and turn around plan executed since 3 years ago, help to reduce the leverage ratio

Unit: Million baht

SYMC

Financial Performance

2021 Outlook