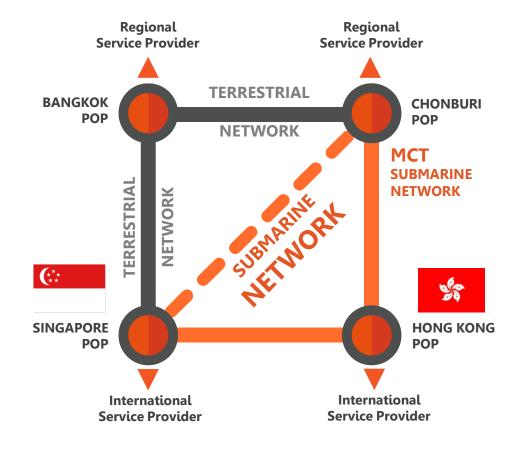

## **Our Network Connectivity**

#### **MCT**

Connect to international services via our MCT Submarine Cable System that can enable fast and reliable connectivity to neighboring countries

## **MCT** Submarine Cable System

Collaboration of Telekom Malaysia, Telcotech and Symphony on the MCT Submarine Cable has created the 1<sup>st</sup> private own Submarine Cable connecting between Malaysia, Cambodia and Thailand.