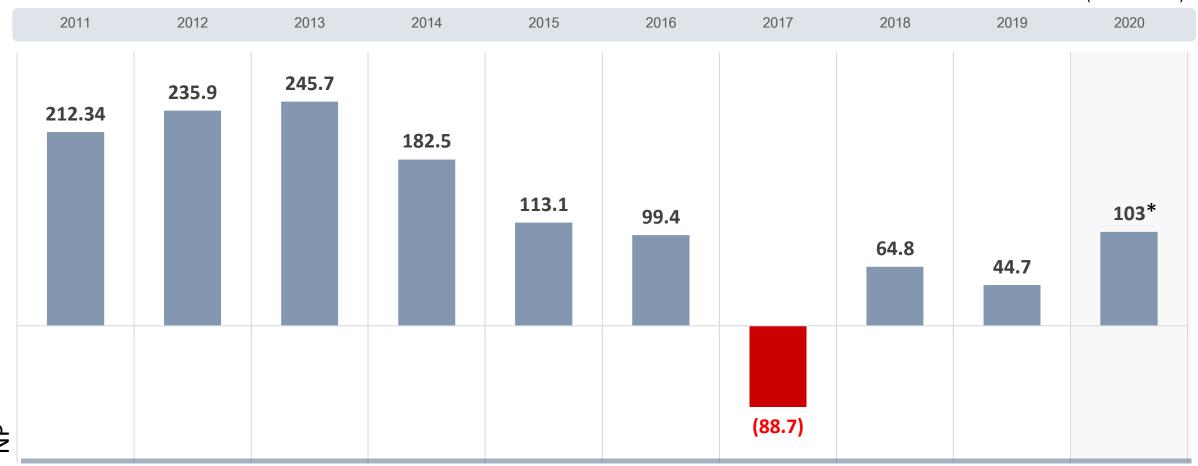

## NET PROFIT TRENDING

(unit: M THB)

Remark: \* Excluding share of loss of ADCTH