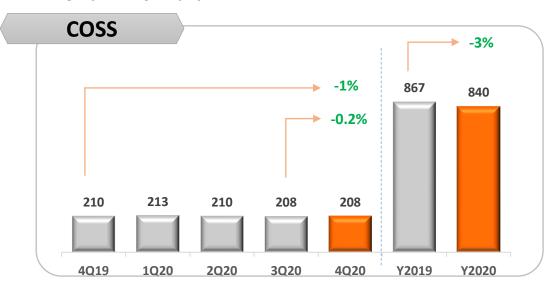

### : COST OF SERVICES & SALES and OPERATING COST

Unit: Million Baht

4Q2020 Increased due to higher loss on exchange rate

FY2020 Overall improved due to well managed cost and also lower impact from exchange rate movement