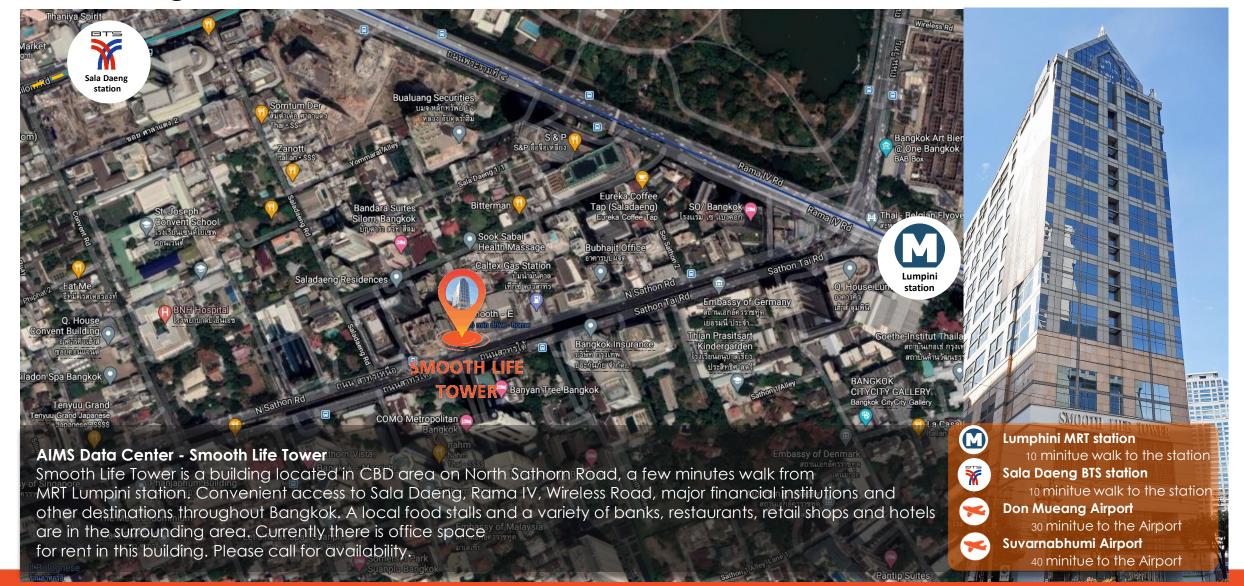

### **SYMPHONY**

**@AIMS Bangkok - CBD Location** 

AIMS@Bangkok is a carrier-neutral data center, located in the CBD of Bangkok.

With more than 30 years of experience in data center for businesses around the world and provide interconnected data centers in Southeast Asia and being the connection point for local and international ISPs and content providers in this region.

### **@AIMS Bangkok - CBD Location**

#### Address:

44 North Sathorn Road, Silom, Bangrak, Bangkok 10500

SYMC

Financial Performance

• 2021 Outlook