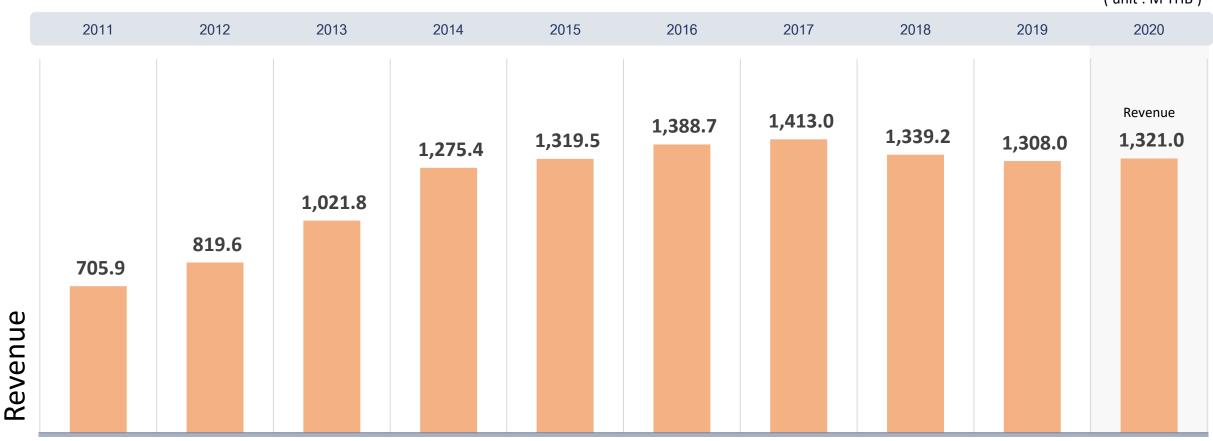

#### Revenue back to positive growth

since last 3 years amid COVID-19 pandemic and challenging landscape