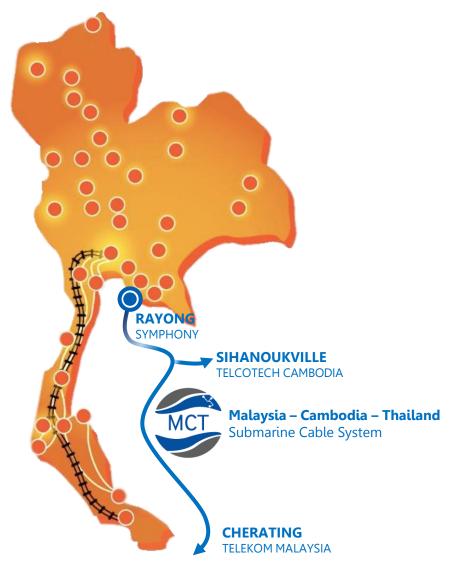

## **Third Terrestrial Route and MCT**

### **Third Terrestrial Route**

Another fully redundant fiber optic network along the railway from Bangkok to Southern border connecting via Malaysia to Singapore

#### **MCT**

Connect to international services via our MCT Submarine Cable System that can enable fast and reliable connectivity to neighboring countries