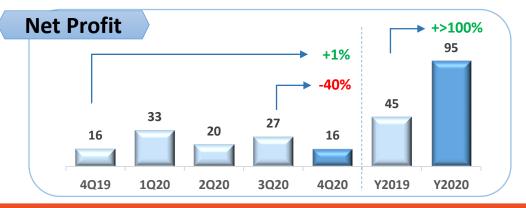

#### **EBITDA Margin**

Remain good (48%) and net profit growth >100%

## NET PROFIT TRENDING

(unit: M THB)

Remark: \* Excluding share of loss of ADCTH

## • NET PROFIT & EBITDA

(unit: M THB)

Remark: \* Excluding share of loss of ADCTH