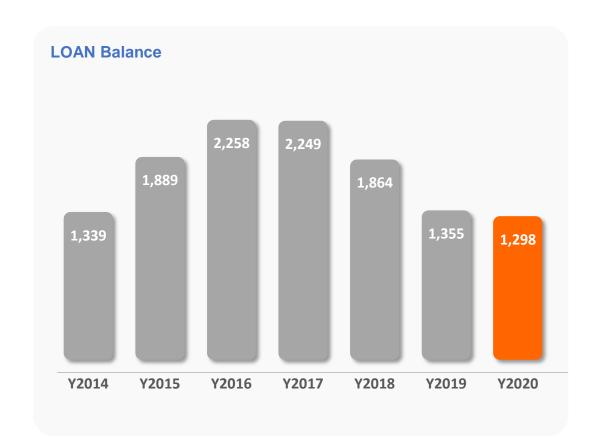

## **DEBT VS CASH 2014-2020**

▼ Capital Management (cash + debt) were NOT GOOD due to high capex intensive and big reliance of loan to survive

- ▼ Cash flow improvement from year 2017 2020 due to cost control, less CAPEX and managed huge debt obligation
- ▼ Free cashflow (FCF) only become positive from 2018 onwards (post-acquisition & capital injection by TIME); prior years were only relied on loan debt

- **▼ High Debt/EBITDA** mainly due to huge debt taken to expand network build-up between 2014-2017
- Peak DE ratio 1.88 was in 2016 but declined after capital injection by TIME together with cost control
- ▼ Overall better cost management and turn around plan executed since 3 years ago, help to reduce the leverage ratio