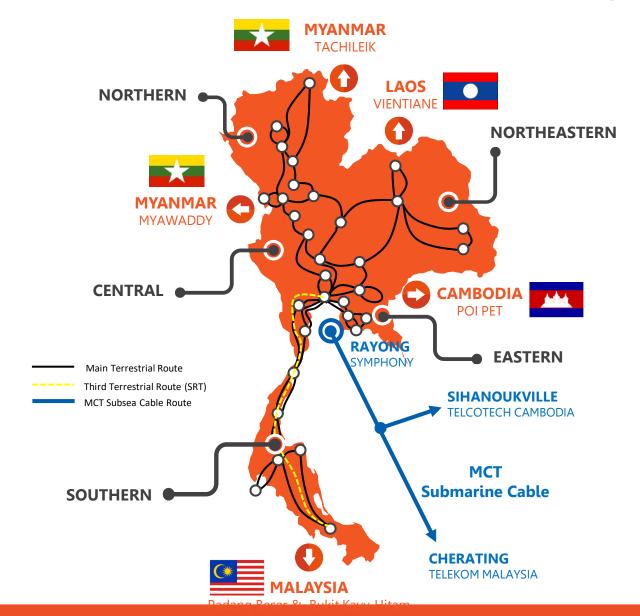

## **Our Network in Thailand**

## **Third Terrestrial Route and MCT**

### **Third Terrestrial Route**

Another fully redundant fiber optic network along the railway from Bangkok to Southern border connecting via Malaysia to Singapore

#### **MCT**

Connect to international services via our MCT Submarine Cable System that can enable fast and reliable connectivity to neighboring countries

## **MCT** Submarine Cable System

Collaboration of Telekom Malaysia, Telcotech and Symphony on the MCT Submarine Cable has created the 1<sup>st</sup> private own Submarine Cable connecting between Malaysia, Cambodia and Thailand.

Cable Length: 1,300 km.

Capacity : Up to 30 Tbps.

Link to : Intra Asia (Singapore, Hongkong)

: Europe (France, UK)

: USA (Trans-Pacific)