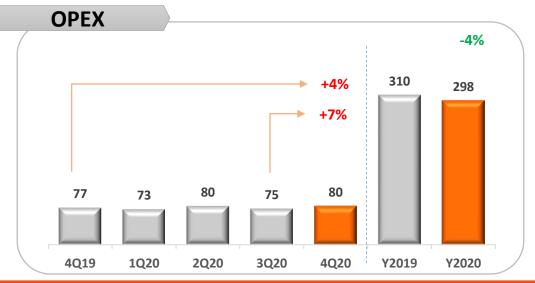

### : COST OF SERVICES & SALES and OPERATING COST

Unit: Million Baht

4Q2020 Increased due to higher loss on exchange rate

FY2020 Overall improved due to well managed cost and also lower impact from exchange rate movement