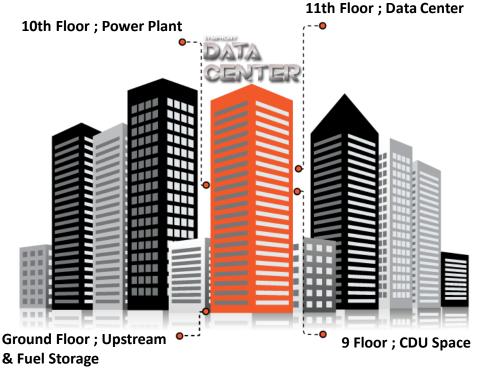

## SYMPHONY

**@AIMS Bangkok: Technical Specification** 

#### **Total whitespace**

510 m<sup>2</sup> (5,500 ft<sup>2</sup>)

#### **Power System**

IT power : 1 MW

**Generator : Configured with block redundancy to N+1** 

Fuel tanks: 24 hours

**UPS**: Configured as 2N