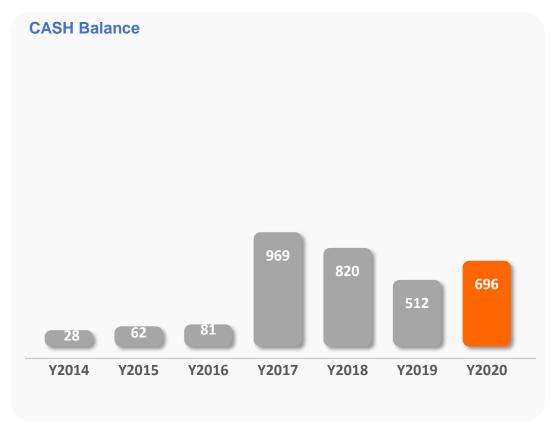

#### **Cash balance**

Remain healthy with 696MB and debt gearing remain low

## **DEBT VS CASH 2014-2020**

▼ Capital Management (cash + debt) were NOT GOOD due to high capex intensive and big reliance of loan to survive

- ▼ Cash flow improvement from year 2017 2020 due to cost control, less CAPEX and managed huge debt obligation
- ▼ Free cashflow (FCF) only become positive from 2018 onwards (post-acquisition & capital injection by TIME); prior years were only relied on loan debt