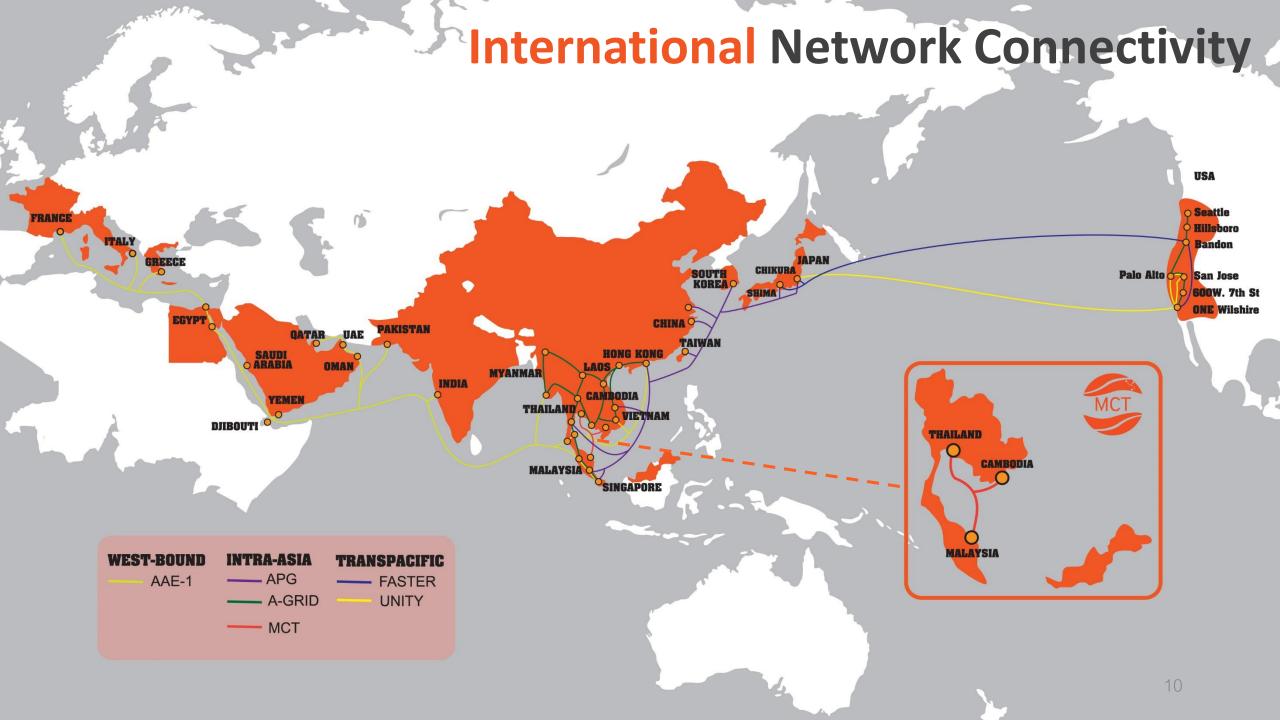

## **Our Network Connectivity**

## **Third Terrestrial Route and MCT**

### **Third Terrestrial Route**

Another fully redundant fiber optic network along the railway from Bangkok to Southern border connecting via Malaysia to Singapore

#### **MCT**

Connect to international services via our MCT Submarine Cable System that can enable fast and reliable connectivity to neighboring countries

## **MCT** Submarine Cable System

Collaboration of Telekom Malaysia, Telcotech and Symphony on the MCT Submarine Cable has created the 1<sup>st</sup> private own Submarine Cable connecting between Malaysia, Cambodia and Thailand.

Cable Length: 1,300 km.

Capacity : Up to 30 Tbps.

Link to : Intra Asia (Singapore, Hongkong)

: Europe (France, UK)

: USA (Trans-Pacific)