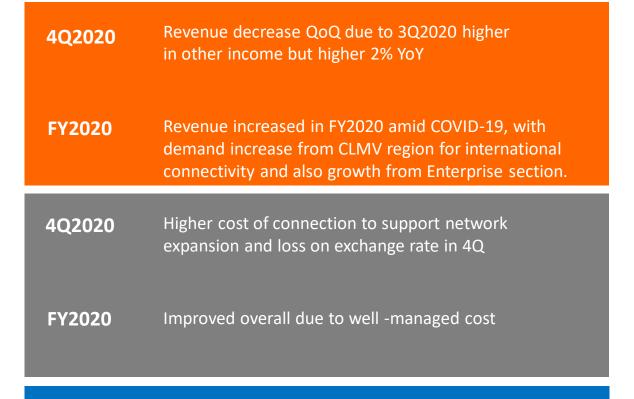

### **4Q2020 & FY2020 FINANCIAL PERFORMANCE**

Unit: Million Baht

|        | first year of business operations.                                               |
|--------|----------------------------------------------------------------------------------|
| FY2020 | Well cost management resulted from lower operating cost, OPEX and financial cost |

402020

Included share of loss 8MB of ADCTH due to

### : COST OF SERVICES & SALES and OPERATING COST

Unit: Million Baht

4Q2020 Increased due to higher loss on exchange rate

FY2020 Overall improved due to well managed cost and also lower impact from exchange rate movement