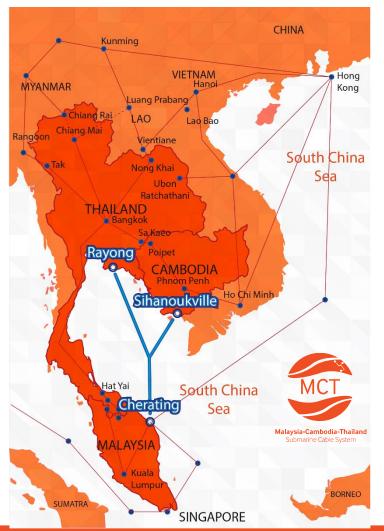

## **MCT** Submarine Cable System

Collaboration of Telekom Malaysia, Telcotech and Symphony on the MCT Submarine Cable has created the 1<sup>st</sup> private own Submarine Cable connecting between Malaysia, Cambodia and Thailand.

Cable Length: 1,300 km.

Capacity : Up to 30 Tbps.

Link to : Intra Asia (Singapore, Hongkong)

: Europe (France, UK)

: USA (Trans-Pacific)