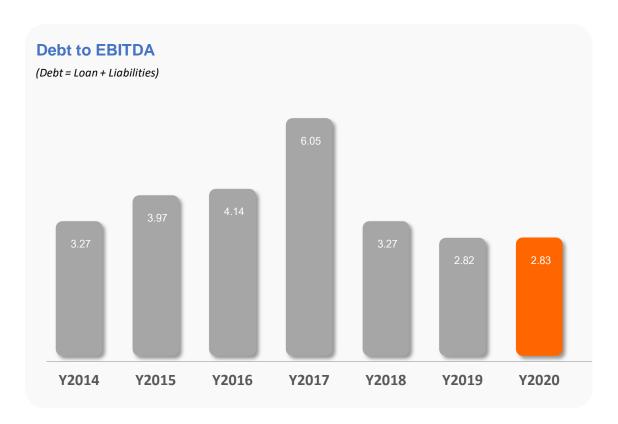

## **DEBT VS CASH 2014-2020**

▼ Capital Management (cash + debt) were NOT GOOD due to high capex intensive and big reliance of loan to survive

- ▼ Cash flow improvement from year 2017 2020 due to cost control, less CAPEX and managed huge debt obligation
- ▼ Free cashflow (FCF) only become positive from 2018 onwards (post-acquisition & capital injection by TIME); prior years were only relied on loan debt

- **▼ High Debt/EBITDA** mainly due to huge debt taken to expand network build-up between 2014-2017
- Peak DE ratio 1.88 was in 2016 but declined after capital injection by TIME together with cost control
- ▼ Overall better cost management and turn around plan executed since 3 years ago, help to reduce the leverage ratio

Unit: Million baht

SYMC

Financial Performance

2021 Outlook