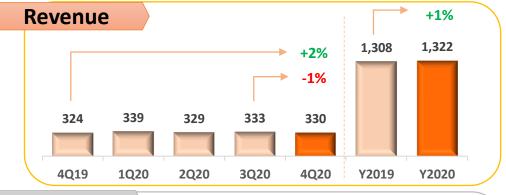

#### Revenue back to positive growth

since last 3 years amid COVID-19 pandemic and challenging landscape

### **4Q2020 & FY2020 FINANCIAL PERFORMANCE**

Unit: Million Baht

|        | first year of business operations.                                               |
|--------|----------------------------------------------------------------------------------|
| FY2020 | Well cost management resulted from lower operating cost, OPEX and financial cost |

402020

Included share of loss 8MB of ADCTH due to